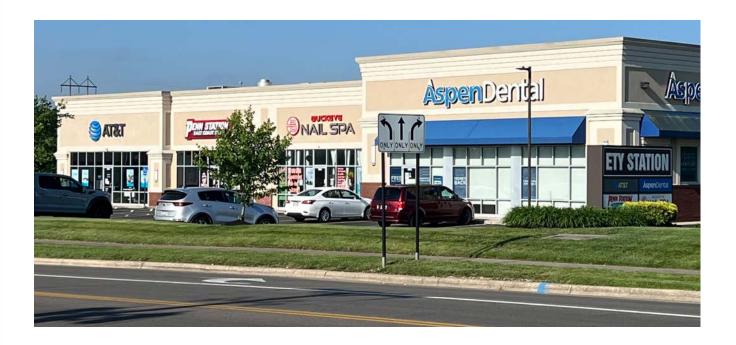

## Lancaster, Ohio – Columbus, Ohio

Lancaster, Ohio

Blue Group II acquired a prime property in Lancaster, Ohio, located approximately 30 miles southeast of Columbus. This property enjoys exceptional visibility, being situated at a prominent intersection with a traffic signal, ensuring high traffic flow and accessibility. Strategically positioned in front of a high-performing Super Walmart, Menards, and Kohl's, this location offers an advantage for a steady stream of customers. The property is anchored by key tenants, AT&T and Aspen Dental, which further enhances its appeal. We are confident that this acquisition aligns with our strategic objectives and will contribute significantly to our portfolio's value.